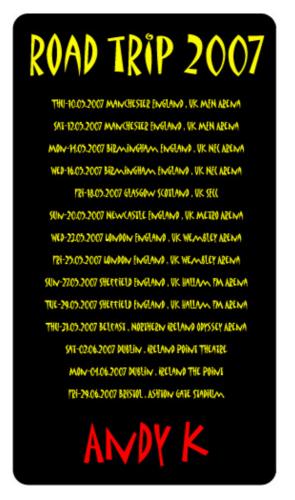

Please note that the Polo shirts will only be available if a minimum order of 25 shorts is achieved

Gents polo shirt, embroidered logo £16.50

Ladies fitted polo shirt embroidered logo £16.50

Back print detail showing UK leg tour dates (choice of tour dates and user name on print is optional)